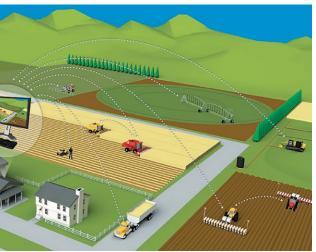

# EFFICIENT DATA TRANSFER THROUGHOUT THE FARM

Providing instant access to the suite of Connected Farm® apps, the TMX-2050 display helps you visualise all that data and your on-site operations directly from the machine cab. Wirelessly share data between vehicles or transfer information from the field to the office in real time—providing all your operators with up-to-date, consistent maps and guidance lines.

## CONNECTED FARM APPS

The TMX-2050 display offers a variety of Connected Farm apps to assist with data management. Key benefits of these apps include:

- Entering details about each field operation (tillage, planting, spraying, harvest, etc.) for improved reporting to the EPA or other government agencies
- Viewing local weather maps and virtual rain gauges to assist with field operation planning
- Tracking real-time movement of vehicle operators and their status (idling, working, or travelling)
- Monitoring or controlling pivot irrigation systems