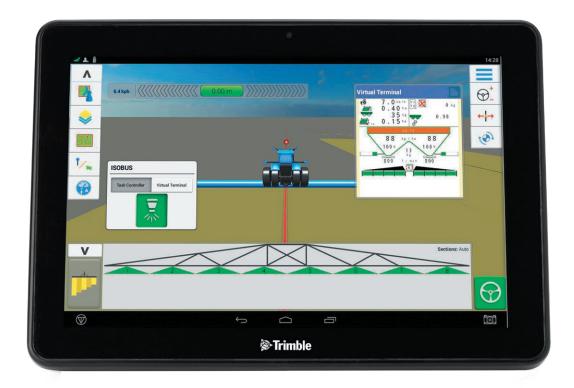

# PRECISION AGRICULTURE CAPABILITIES

- Manual guidance, mapping and virtual section control
- ► Trimble® steering system compatibility
- NextSwath<sup>™</sup> end-of-row turn technology to optimise the implement turn for the next pass
- Field-IQ<sup>™</sup> system and several industry leading protocols offer automatic section and rate control
- ► ISOBUS for section and variable rate application control
- Wireless field to office data exchange

# **Key Features**

- Large 30.5 cm high-definition colour touchscreen display
- Customisable tablet-like interface similar to your other mobile devices
- Choice of configurations with Precision-IQ™ and FmX® Plus display software
- Android Platform ready for future developement
- Rugged construction for everyday field use
- One integrated camera with support for an additional external camera
- Easily transferred between vehicles