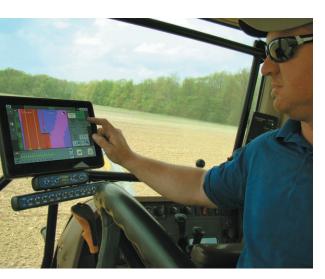

### TMX-2050 display with the Precision-IQ and FmX Plus apps

Increase your functionality with the additional feature set available in FmX Plus, including implement steering, end-of-row turns, water management and yield monitoring. Leverage the same familiar workflows and menus of the Trimble FmX integrated display with the advantage of faster processing and connectivity—without the need to retrain or learn new software.