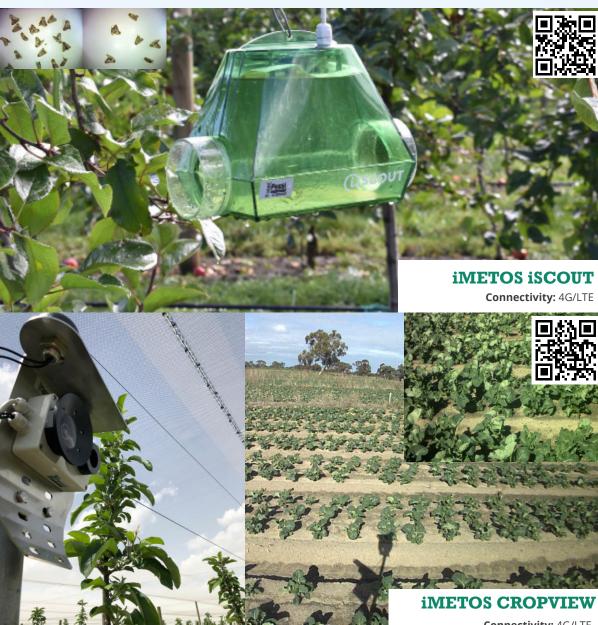

## iSCOUT - (Pheromone)

#### - Insect Trap

| SENSOR NAME        | Part No. | Price \$ Ex GST       |
|--------------------|----------|-----------------------|
| iScout - Pheromone | ISC-PH   | \$1850. <sup>00</sup> |
| iScout - Fruit Fly | ISC-FF   | \$1960. <sup>00</sup> |

## **CROPVIEW - (DUAL LENSE)** (ZOOM & WIDE ANGLE)

| SENSOR NAME     | Part No. | Price \$ Ex GST |
|-----------------|----------|-----------------|
| iMETOS Cropview | IMW30    | \$3100.00       |

# Additional cost for installation and mounting if required

Connectivity: 4G/LTE