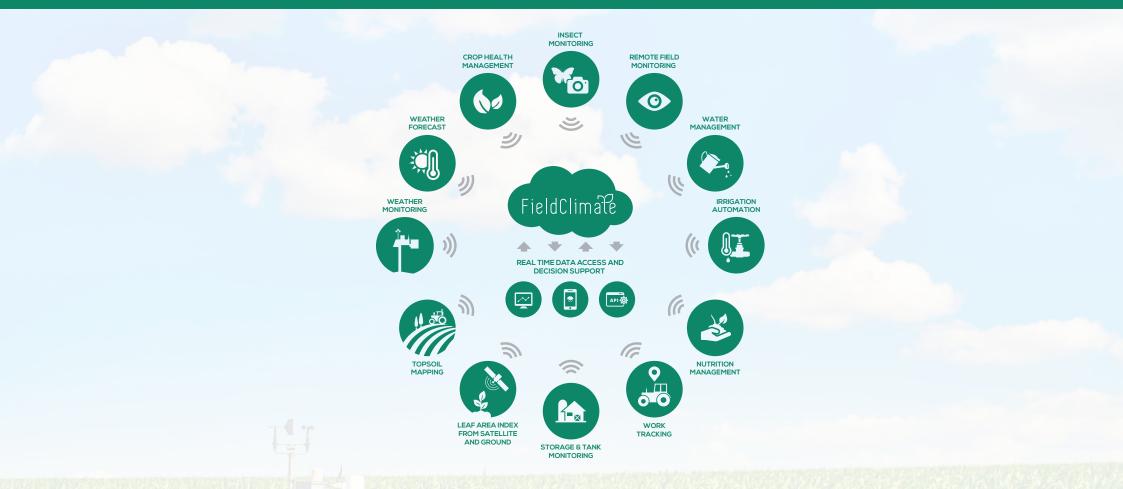

## FieldClimate Platform & Mobile Apps

A complete range of wireless, solar powered monitoring systems under the iMETOS<sup>®</sup> brand comes together on the FieldClimate platform.

| all and precipitation resultaring |                                               |                       |                |                | fonder des bien | -              |
|-----------------------------------|-----------------------------------------------|-----------------------|----------------|----------------|-----------------|----------------|
| na ha                             |                                               |                       |                |                |                 |                |
| a street. street.                 |                                               |                       |                |                |                 |                |
|                                   |                                               |                       |                |                |                 |                |
|                                   |                                               | Emm                   |                |                | 1 mm            |                |
| - 1                               |                                               | - UNTW                |                | and and - suit | - Marcal        | 1              |
| . human                           |                                               |                       |                |                |                 |                |
| . Ju                              |                                               |                       |                |                |                 |                |
|                                   |                                               |                       |                |                |                 |                |
| -                                 | May 10 March 1990                             | and the second second |                |                |                 | and the second |
|                                   |                                               | mut.                  |                |                |                 |                |
| - H.M. 14                         | e trie wie                                    | at her                | 10.96          | of the Article | 1.4pt (1.4pt    | 12.486         |
|                                   | in 🔻 fall het reinen i Pol 🐨 Millimoniaus aff |                       |                |                |                 |                |
|                                   |                                               |                       |                |                |                 |                |
|                                   |                                               |                       |                |                |                 |                |
|                                   |                                               |                       |                |                | - T             |                |
| 8.)                               |                                               | 1.1.1                 | a LL           |                | I.              | 1 1            |
|                                   |                                               | Lutte Bb .            | entre. In le l | 4              | stabilit a      | 4              |
| 1                                 |                                               | 10.7mm 1.5mm          | 10.500 Ht.000  | 10.000 0.000   | 8.000 (No.400   | 24 hat         |