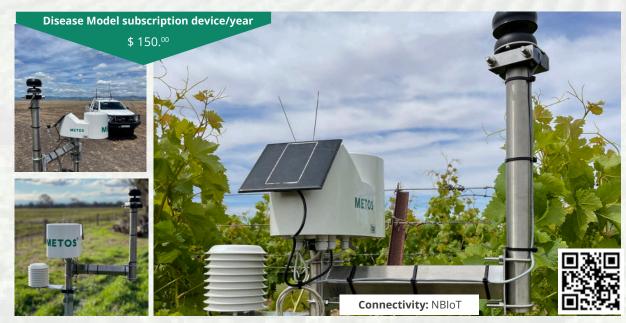

| IM523            |                          |
| Pl Air Temperature and<br>Relative Humidity Sensor with<br>holder and convection cap        | IM526TR-SHLD-M   |                          |
| Pyranomter (Solar Radiation)                                                                | IM506D           |                          |
| Pessl - Ultrasonic<br>Wind Speed/Direction Sensor                                           | PI-USWM          |                          |
| 1 x SDI-12 Port                                                                             | Built Into Board |                          |
| Additional requirement if Disea<br>- Leaf Wetness<br># Additional cost for installation and | IM521CD          | bled<br><b>\$560.</b> 00 |







## **JUNE 2023**





#### SOIL MOISTURE STATION

| SENSOR NAME                                                                              | Part No.         | Price \$ Ex GST       |
|------------------------------------------------------------------------------------------|------------------|-----------------------|
| uMETOS BASE                                                                              | MMETOS-C-NS-N    | \$2100. <sup>00</sup> |
| Rain Gauge                                                                               | IM523            |                       |
| 1 x SDI-12 Port                                                                          | Built into board |                       |
| Enviropro 80cm Moisture<br>- Moisture, Soil Temp<br># Other prob