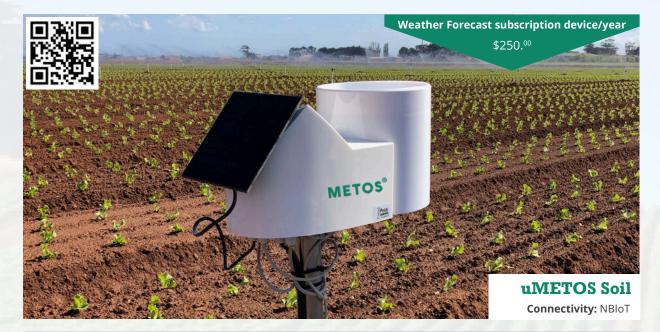

#### SOIL MOISTURE STATION

| SENSOR NAME                                                                              | Part No.         | Price \$ Ex GST       |
|------------------------------------------------------------------------------------------|------------------|-----------------------|
| uMETOS BASE                                                                              | MMETOS-C-NS-N    | \$2100. <sup>00</sup> |
| Rain Gauge                                                                               | IM523            |                       |
| 1 x SDI-12 Port                                                                          | Built into board |                       |
| Enviropro 80cm Moisture<br>- Moisture, Soil Temp<br># Other probes available. See page 3 | EP100GL-08       | \$1140.00             |

# Additional cost for installation and mounting if required

Connectivity: NBIoT